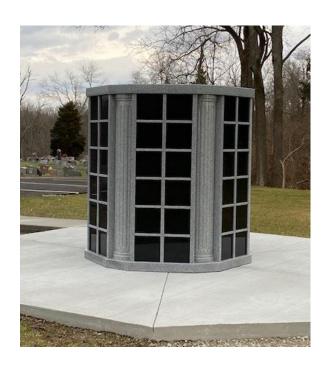

## Goshen Cemetery Niche Columbarium

The Goshen Cemetery Niche Columbarium offers families another alternative for memorializing cremation. The Niche Columbarium is located near the flag pole with parking available and a shelter for service.

The Niche Columbarium is constructed of grey granite with black granite doors. The Niche will hold one or two urns. Each door is 11 x 11 square. The black granite door will be engraved with the name, dates, & endearment. A niche may be purchased in advance or at the time in need. The Goshen Cemetery Niche Columbarium will be carefully maintained to ensure the beauty and serenity for future generations.